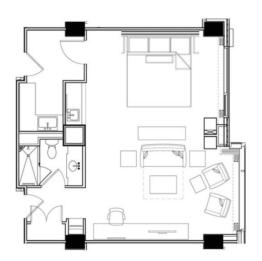

#### **Deluxe Executive Corner Suite**

The Deluxe Executive Corner Suite has 759 square feet with a parlor area can be closed off from bedroom, with door able to be closed off during meetings. 1 Full Bath for Suite Holder and separate half bath for meeting guests.