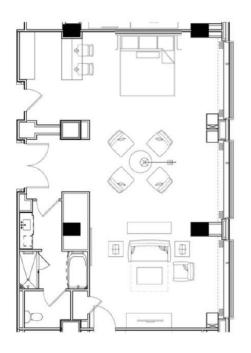

## \$940.00 Fertilizer Suite with Connector

One Standard King/Double with Connector Converted Room
Each 330 sq ft room conversion includes a conference table to accommodate up to
6 chairs, love seat, and side table.