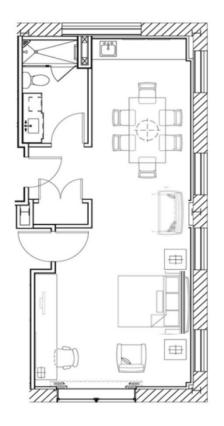

# \$999.00 Large Executive Suite (One bedroom with King bed and Parlor)

The One Bedroom Suite is 519 square feet and has a separate living room with a sofa, a comfy chair, a flat-screen LCD TV, and an ergonomic workstation.