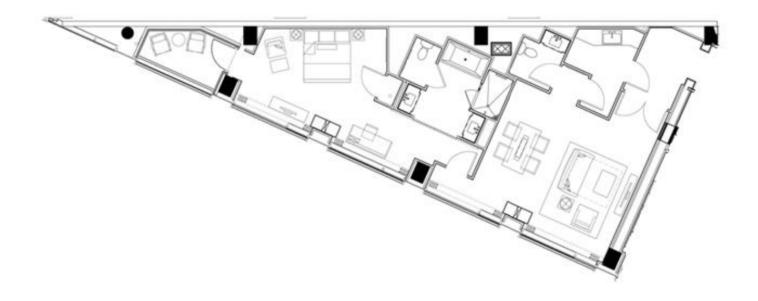

#### \$1,655 Presidential Suite

The Presidential Suite is 1,796 square feet and features a bedroom with separate bathroom, a living room, and a dining table with eight seats.