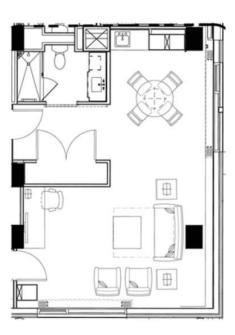

# \$999.00 Large Executive Suite (One bedroom with King bed and Parlor)

The One Bedroom Suite is 519 square feet and has a separate living room with a sofa, a comfy chair, a flat-screen LCD TV, and an ergonomic workstation.