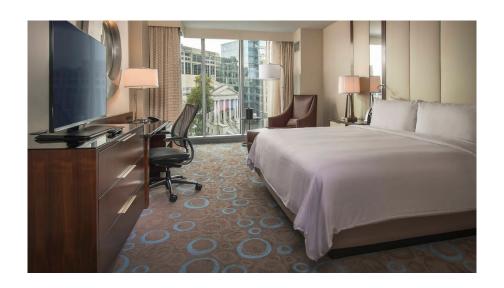

# \$999.00 Large Executive Suite (One bedroom with King bed and Parlor)

The One Bedroom Suite is 519 square feet and has a separate living room with a sofa, a comfy chair, a flat-screen LCD TV, and an ergonomic workstation.