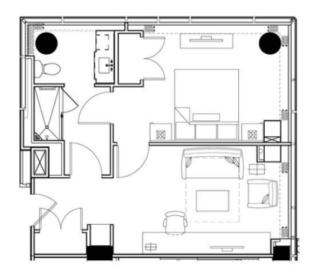

### \$740 Hospitality Suite

The Hospitality Suites are 520-705 square feet with a queen-sized Murphy bed, a sofa, chairs, and a wet bar.