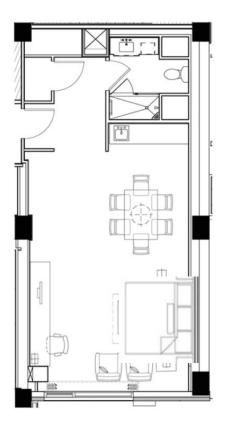

# \$999.00 Large Executive Suite (One bedroom with King bed and Parlor)

The One Bedroom Suite is 519 square feet and has a separate living room with a sofa, a comfy chair, a flat-screen LCD TV, and an ergonomic workstation.