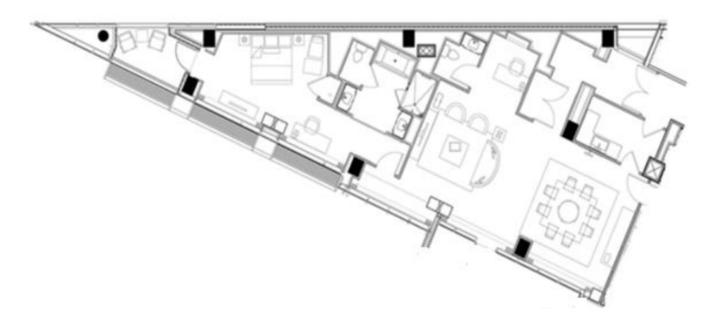

### \$999 Marquis Suite

The Marquis Suite is 1,432 square feet and features a bedroom with separate bathroom, a living room, and a dining table with four seats.