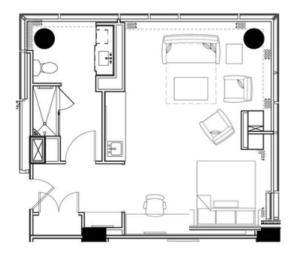

# \$999.00 Large Executive Suite (One bedroom with King bed and Parlor)

The One Bedroom Suite is 519 square feet and has a separate living room with a sofa, a comfy chair, a flat-screen LCD TV, and an ergonomic workstation.