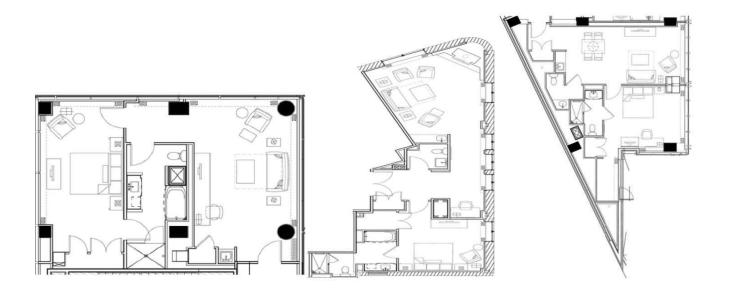

#### **Deluxe Executive Corner Suite**

The Deluxe Executive Corner Suite has 759 square feet with a parlor area can be closed off from bedroom, with door able to be closed off during meetings. 1 Full Bath for Suite Holder and separate half bath for meeting guests.